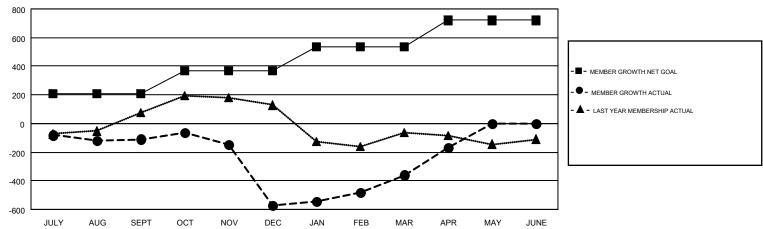

## GOALS AND ACTUAL MEMBERS CUMULATIVE

| DROPPED CLUBS: 34 |       | 192 CLUBS OF 281 ADDED 1 OR MORE<br>NEW MEMBERS | GENDER DISTRIBUTION  MALE 3,792 (61.94%)  FEMALE 2,330 (38.06%) |       |     |
|-------------------|-------|-------------------------------------------------|-----------------------------------------------------------------|-------|-----|
| DROPPED MEMBERS   |       |                                                 |                                                                 | , , , |     |
| DECEASED          | 14    | CLICK HERE FOR CUMULATIVE                       | TOTAL FAMILY UNIT MEMBERS                                       |       | 384 |
| CLUB CANCELLED    | 646   | MEMBERSHIP DATA                                 |                                                                 |       | 211 |
| OTHER 812         |       |                                                 | FAMILY MEMBERS PAYING HALF DUES                                 |       | 211 |
| TOTAL             | 1,472 |                                                 | DOLO                                                            |       |     |

## GMT MONTHLY MEMBERSHIP PROGRESS REPORT

Results as of: 4/30/2018

Multiple District 404

GMT: BASSEY EDEM

LOCATION: NIGERIA

GMT CA 6-Afr

| Clubs         |               |           |               | Members               |                           |                         |                                                    |  |
|---------------|---------------|-----------|---------------|-----------------------|---------------------------|-------------------------|----------------------------------------------------|--|
|               | RESULTS FOR   | 2017-2018 |               | RESULTS FOR 2017-2018 |                           |                         |                                                    |  |
| QUARTER       | NEW CLUB GOAL | NEW CLUBS | DROPPED CLUBS | QUARTER               | MEMBER GROWTH NET<br>GOAL | MEMBER GROWTH<br>ACTUAL | DROPPED<br>MEMBERS ACTUAL<br>(including transfers) |  |
| JULY/AUG/SEPT | 6             | 1         | 8             | JULY/AUG/SEPT         | 205                       | 348                     | 346                                                |  |
| OCT/NOV/DEC   | 5             | 1         | 19            | OCT/NOV/DEC           | 165                       | 351                     | 795                                                |  |
| JAN/FEB/MAR   | 5             | 3         | 7             | JAN/FEB/MAR           | 165                       | 578                     | 293                                                |  |
| APR/MAY/JUNE  | 5             | 4         | 0             | APR/MAY/JUNE          | 185                       | 286                     | 40                                                 |  |