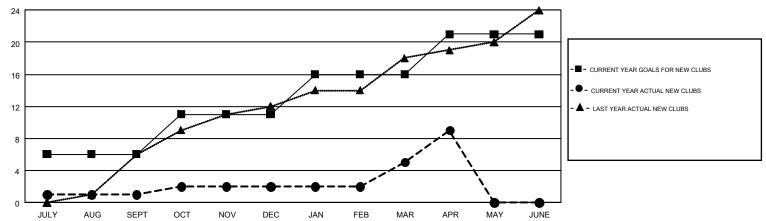

## GOALS AND ACTUAL NEW CLUBS CUMULATIVE

## GMT MONTHLY MEMBERSHIP PROGRESS REPORT

Results as of: 4/30/2018

Multiple District 404

GMT: BASSEY EDEM

LOCATION: NIGERIA

GMT CA 6-Afr

| Clubs         |               |           |               | Members               |                           |                         |                                                    |  |
|---------------|---------------|-----------|---------------|-----------------------|---------------------------|-------------------------|----------------------------------------------------|--|
|               | RESULTS FOR   | 2017-2018 |               | RESULTS FOR 2017-2018 |                           |                         |                                                    |  |
| QUARTER       | NEW CLUB GOAL | NEW CLUBS | DROPPED CLUBS | QUARTER               | MEMBER GROWTH NET<br>GOAL | MEMBER GROWTH<br>ACTUAL | DROPPED<br>MEMBERS ACTUAL<br>(including transfers) |  |
| JULY/AUG/SEPT | 6             | 1         | 8             | JULY/AUG/SEPT         | 205                       | 348                     | 346                                                |  |
| OCT/NOV/DEC   | 5             | 1         | 19            | OCT/NOV/DEC           | 165                       | 351                     | 795                                                |  |
| JAN/FEB/MAR   | 5             | 3         | 7             | JAN/FEB/MAR           | 165                       | 578                     | 293                                                |  |
| APR/MAY/JUNE  | 5             | 4         | 0             | APR/MAY/JUNE          | 185                       | 286                     | 40                                                 |  |